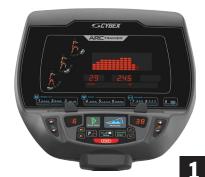

## **USER-FRIENDLY TECHNOLOGY**

**SPECIFICATIONS** 

Optional technology features include iPod®/iPhone® connectivity, the embedded MYE wireless audio receiver and the E3 View high definition monitor which offers three viewing modes on a 15.6" embedded display.

Up to 900 Watts

Standard Display

Exercise.

Entertainment.

Escape.

 $76"\times32"\times62.5"$  (193 cm  $\times\,81$  cm  $\times\,159$  cm)

have 10 levels and control both incline and resistance

MYE wireless audio receiver; E3 View embedded