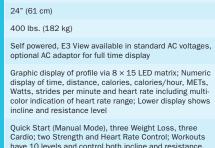

Up to 900 Watts

Standard Display

Exercise.

Entertainment.

Escape.

 $76"\times32"\times62.5"$  (193 cm  $\times\,81$  cm  $\times\,159$  cm)

have 10 levels and control both incline and resistance

MYE wireless audio receiver; E3 View embedded

iPod/iPhone integration with 30-pin connector. Users can easily charge an iPod or iPhone, listen to music, switch tracks, and control volume

Contact Grips and Wireless

ETL listed to UL1647, ASTM, EN 957, and CSA; FCC Class B; CE Low Voltage, EMC and RoHS Directives