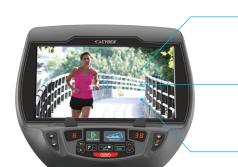

## **USER-FRIENDLY TECHNOLOGY**

**SPECIFICATIONS** 

Optional technology features include iPod®/iPhone® connectivity, the embedded MYE wireless audio receiver and the E3 View high definition monitor which offers three viewing modes on a 15.6" embedded display.