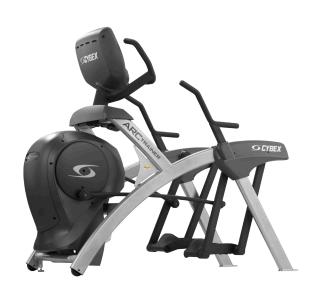

## **625A** ARC TRAINER

## **LOWER BODY CROSS TRAINER**

A commercial cross trainer designed for the lower body with the patented Arc Trainer design that gives fast fitness results. Train for strength, power and weight loss on one machine. The Cybex 625A Arc Trainer® offers broad incline and resistance ranges to do the work of three machines in one. At the lower incline levels, the "glide" is a cross-country skier. In the mid-range levels, the motion is a "stride" (like an elliptical except with proper positioning). At the high levels, it's the "climb" of a stepper or climber. Research shows that the Cybex Arc Trainer burns more calories than any other cross trainer or elliptical tested.